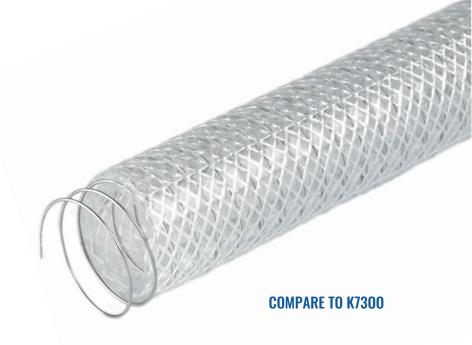

## HEAVY DUTY FOOD GRADE SPIRAL STEEL WIRE & POLYESTER YARN REINFORCED HOSE

## FEATURES

NORMAL SPECIFICATIONS

- ✓ Heavy Duty Suction & Discharge Hose for Food and Beverage Applications
- ✓ Spiral Steel Wire & Yarn Reinforcement for High Vacuum & Pressure Rating
- ✓ Non-Phthalate Based Food Grade Materials in Compliance with FDA & RoHS Requirements